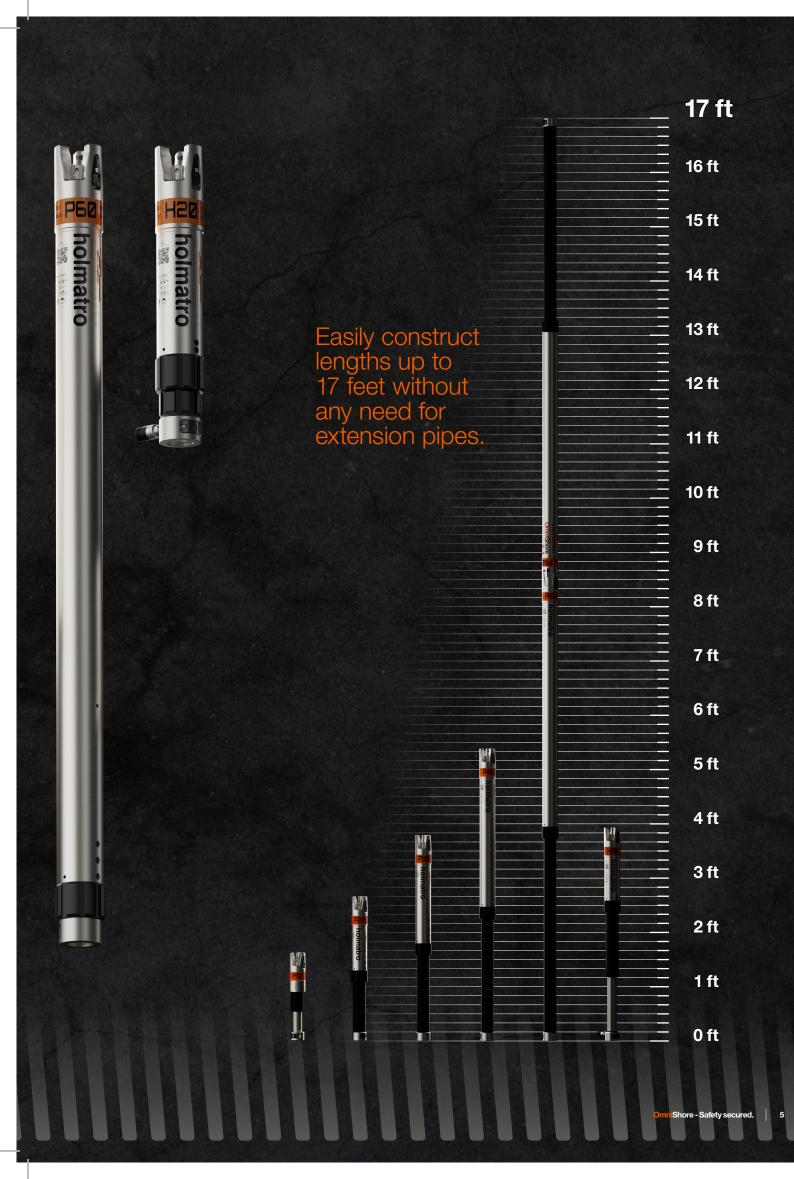

#### Save weight and space on your truck

Compact yet complete, the OmniShore system takes up less space on your truck and in storage. It has been designed to do more with less.

**Construct any length from 1 to 17 feet with five different struts** With the OmniShore M10, P20, P30, P40 and P60 struts you have access to the longest extension range on the market.

#### Fixed length extension pipes are not needed

We've eliminated the need for impractical extension pipes. Each strut also functions as one, saving you time as well as space.