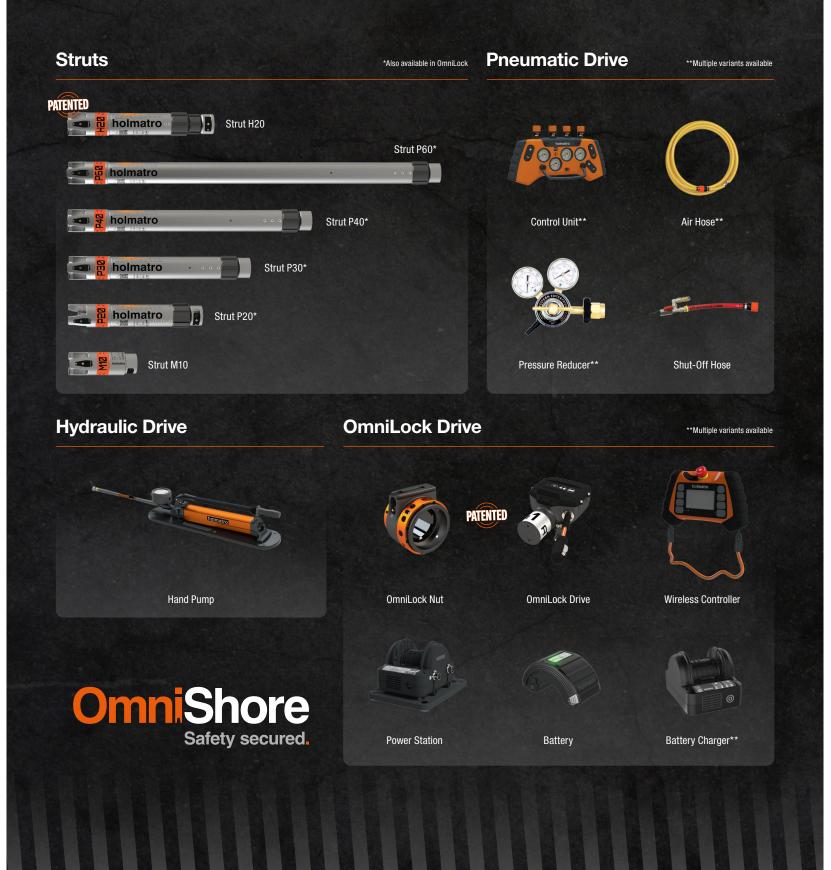

#### One single system for all shoring operations

OmniShore is the world's first and only shoring solution that allows you to build any application with a system of only six different struts.

#### Save weight and space on your truck

Compact yet complete, the OmniShore system takes up less space on your truck and in storage. It has been designed to do more with less.

**Construct any length from 1 to 17 feet with five different struts** With the OmniShore M10, P20, P30, P40 and P60 struts you have access to the longest extension range on the market.

#### Connect every single strut to every other single strut

Our patented Trident Coupler always fits with ease. You can only connect two struts together, so any connection you can make is 100% safe.

#### Connect accessories quickly and easily

We've made sure that every single accessory fits the Trident Coupler and the plunger end of each strut. Struts and accessories always fit together thanks to the patented Trident Coupler.

#### No one needs to be near a moving load

10

90

.

With our patented OmniLock system you can monitor and operate struts from a safe distance. You will spend less time in the danger zone to focus on what matters: making sure safety is secured.

#### Automatically follow and lock a load

holmatro

Auto-follow has your back. Every OmniLock strut automatically follows a load in upward and downward motion, remaining mechanically locked at all times.

## Less people needed to control a situation.

OmniLock seamlessly works with our state-of-the-art Wireless Controller. This remotely operated device lets you control multiple OmniLock struts simultaneously and align them effortlessly.