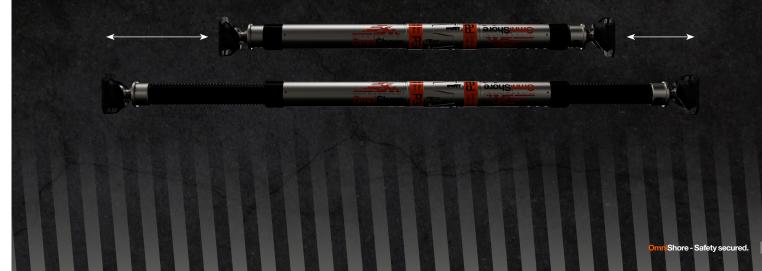

### Two connected struts = twice the plunger stroke.

#### Exact measurement is not needed

Two connected struts offer twice the plunger stroke, eliminating the need for precise measurement and allowing fast setup during demanding, time sensitive situations.