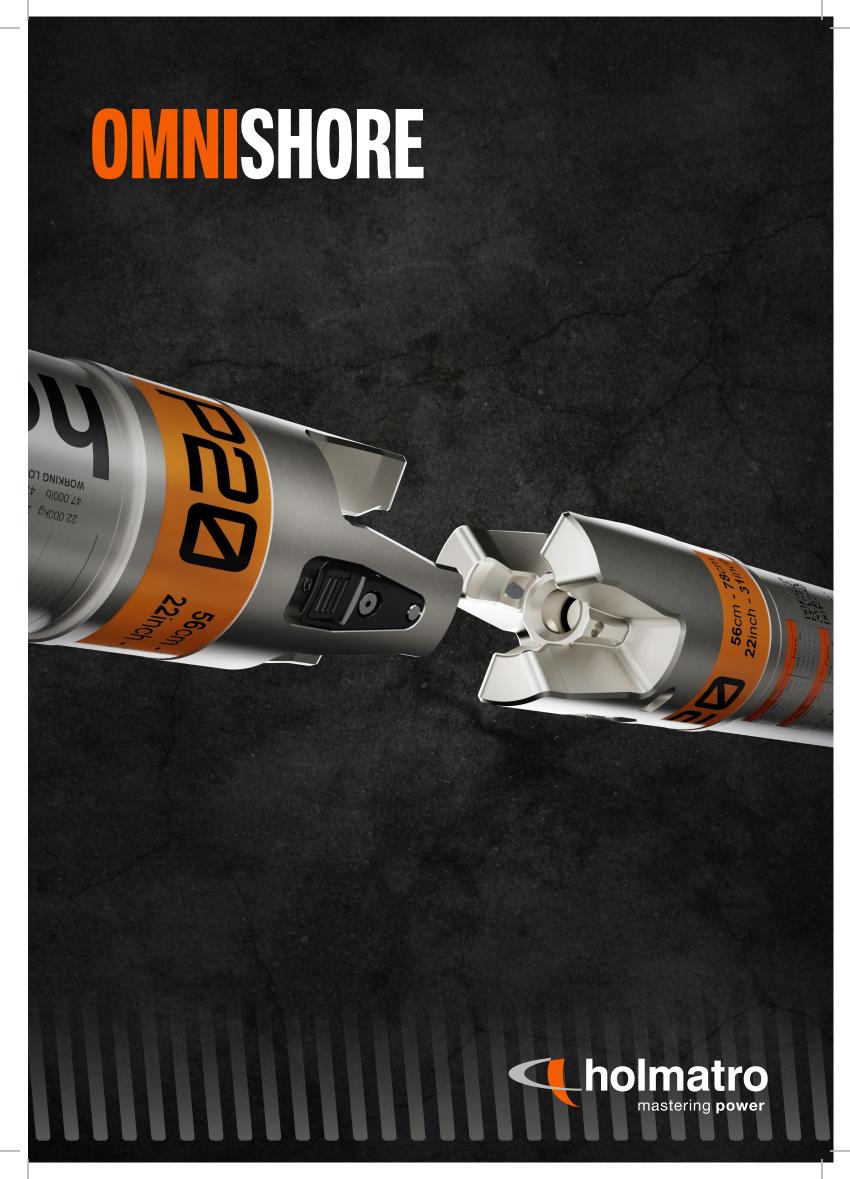

### Every rescue shoring operation calls for unique skills. Time for equally unique equipment.

First responders must be able to adapt to every possible situation. Have the ability to change tactics every step of the way. And be smart enough to always think ten steps ahead.

Holmatro understands the challenges of rescue shoring. That's why we've created a shoring system that is as adaptive, versatile and intuitive as you. **This is OmniShore.** A shoring system reimagined from the ground up, designed in accordance with the highest standards of quality and safety.

OmniShore features cutting-edge, patented innovations, giving you an edge in quickly and safely responding to every shoring scenario imaginable.

Holmatro developed OmniShore according to the criteria of testing used by **FEMA's US&R Structures Sub Group** to evaluate similar type shoring.