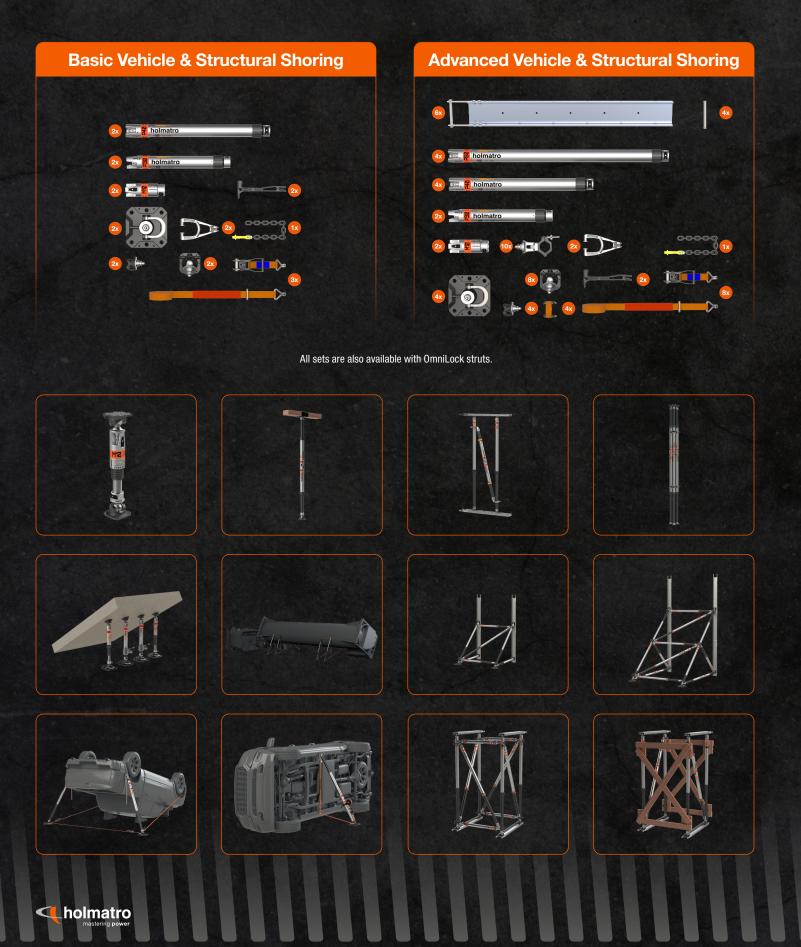

#### One single system for all shoring operations

OmniShore is the world's first and only shoring solution that allows you to build any application with a system of only six different struts.

### One system – Four sets