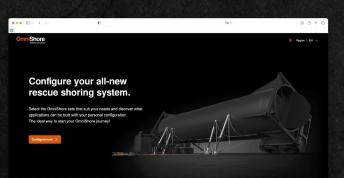

# Configure your all-new rescue shoring system.

The OmniShore Configurator is a user-friendly online tool guiding you through the process of selecting the sets that suit your needs.

Discover what applications can be built with your personal configuration and start your OmniShore journey!