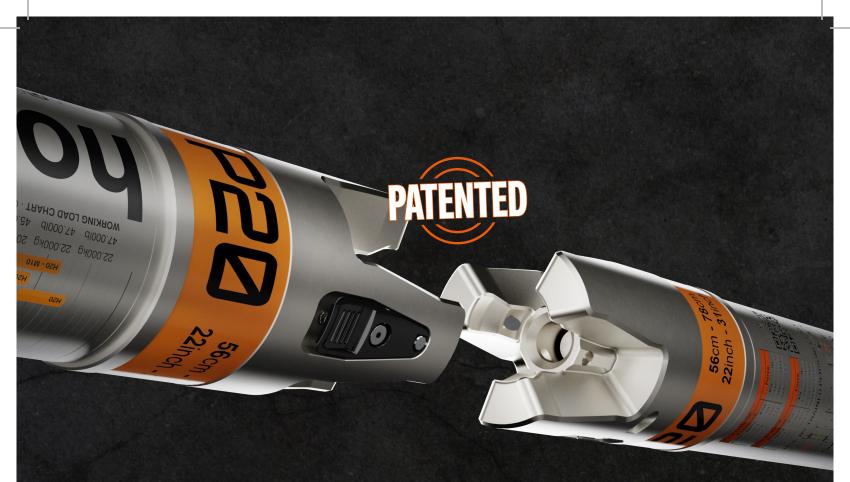

#### Connect every single strut to every other single strut

Our patented Trident Coupler always fits with ease. You can only connect two struts together, so any connection you can make is 100% safe.

#### Connect accessories quickly and easily

We've made sure that every single accessory fits the Trident Coupler and the plunger end of each strut. Struts and accessories always fit together thanks to the patented Trident Coupler.