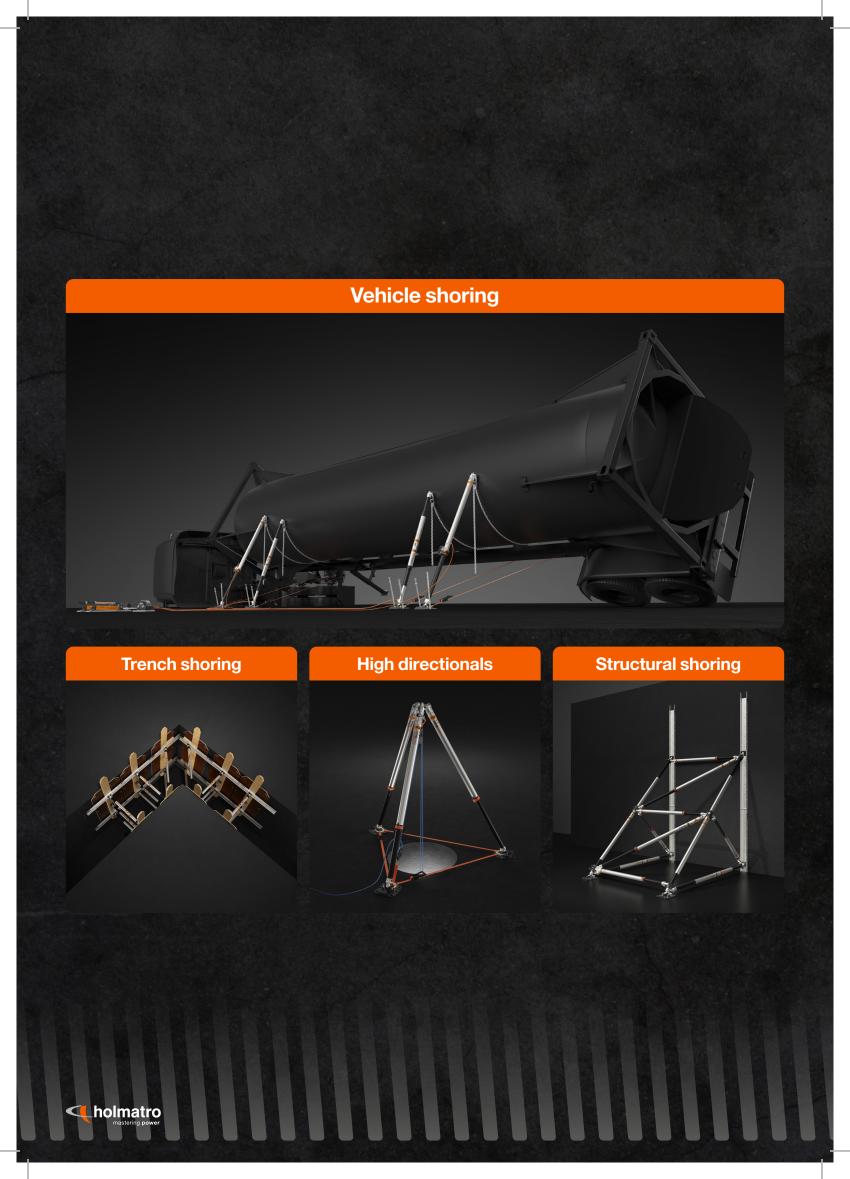

## Overcome unlimited shoring challenges with a minimum number of components.

#### One single system for all shoring operations

OmniShore is the world's first and only shoring solution that allows you to build any application with a system of only six different struts.

#### Save weight and space on your truck

Compact yet complete, the OmniShore system takes up less space on your truck and in storage. It has been designed to do more with less.

**Construct any length from 1 to 17 feet with five different struts** With the OmniShore M10, P20, P30, P40 and P60 struts you have access to the longest extension range on the market.

#### Fixed length extension pipes are not needed

We've eliminated the need for impractical extension pipes. Each strut also functions as one, saving you time as well as space.