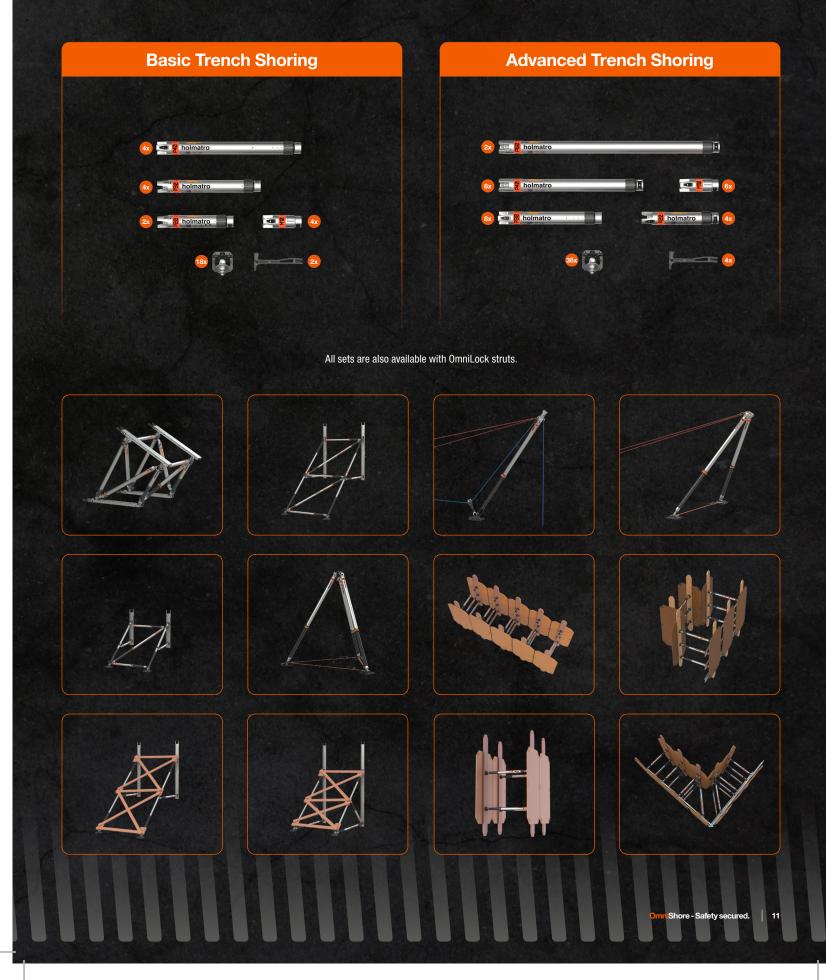

## Shore it all with

### One system – Four sets

# th OmniShore.

### - Infinite applications